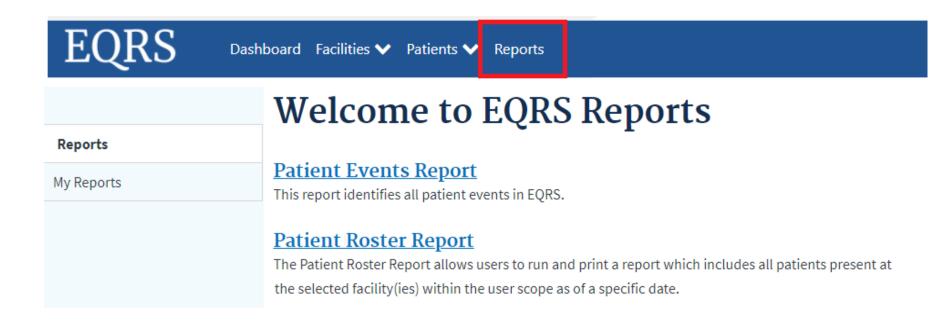

#### Please click on the **Patient Roster Report**

- Begin to fill in the criteria selection
- Fill in Patient Roster as of the end of the previous month
- Next under Network Selection, click Network 4
- Under Search Facility Name, Facility CCN or Dialysis Organization begin typing your CCN or facility name, when you see your facility below that box, click on it
- Under Sort Order: select Patient Name
- Export As: Excel
- Click Generate Report (Please note the page may just refresh and it looks as if nothing was done)
- Click on My Reports on the left hand side of the screen and if it went through you will see that the report is pending
- Wait a minute of two and then click on My Reports again and see if the report is listed as Completed
- Once completed, you should be able to click on the report to download it