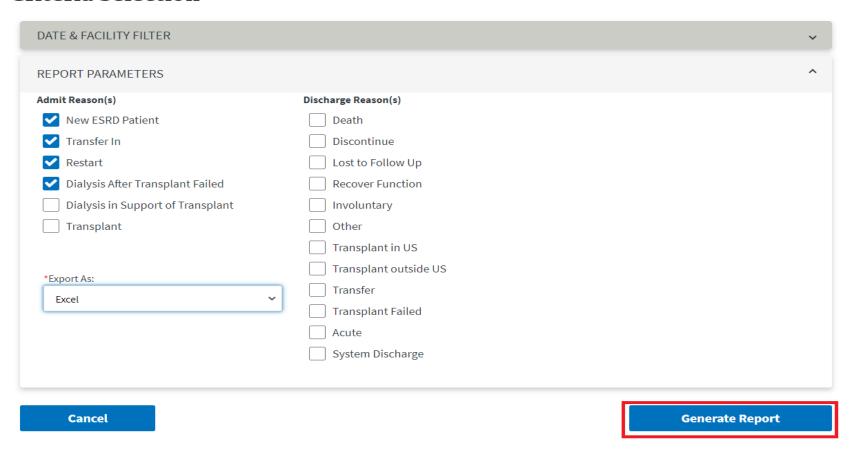

- Begin to fill in the criteria selection
- Your date range can be whatever you choose. You can start from January or you can run one for each month to capture your admissions and discharges for the previous month. When working on the annual CMS 2744 you should run a report for the entire year from January 1 to December 31 (01/01/202\_ 12/31/202\_)
- Next under Network Selection, click Network 4
- Under Search Facility Name, Facility CCN or Dialysis Organization begin typing your CCN or facility name, when you see your facility below that box, click on it
- Under Report Parameters: select every option under Admit Reasons but Dialysis in support of Transplant and Transplant
- Select to export to Excel
- Click Generate Report (Please note the page may just refresh and it looks as if nothing has happened)
- Click on My Reports on the left hand side of the screen and if it went through you will see that the report is pending
- Wait a minute or two and then click on My Reports again and see if the report is listed as Completed
- Once completed, you should be able to click on the report to download it

#### Please click on the Patient Events Report

- Begin to fill in the criteria selection
- Your date range can be whatever you choose. You can start from January or you can run one for each month to capture your admissions and discharges for the previous month. When working on the annual CMS 2744 you should run a report for the entire year from January 1 to December 31 (01/01/202\_ -12/31/202\_)
- Next under Network Selection, click Network 4
- Under Search Facility Name, Facility CCN or Dialysis Organization begin typing your CCN or facility name, when you see your facility below that box, click on it
- Under Report Parameters: select every option under Discharge Reason (s) but Transplant
   Failed and Acute
- Select to export to Excel
- Click Generate Report (Please note the page may just refresh and it looks as if nothing was done)
- Click on My Reports on the left hand side of the screen and if it went through you will see that the report is pending
- Wait a minute or two and then click on My Reports again and see if the report is listed as Completed
- Once completed, you should be able to click on the report to download it