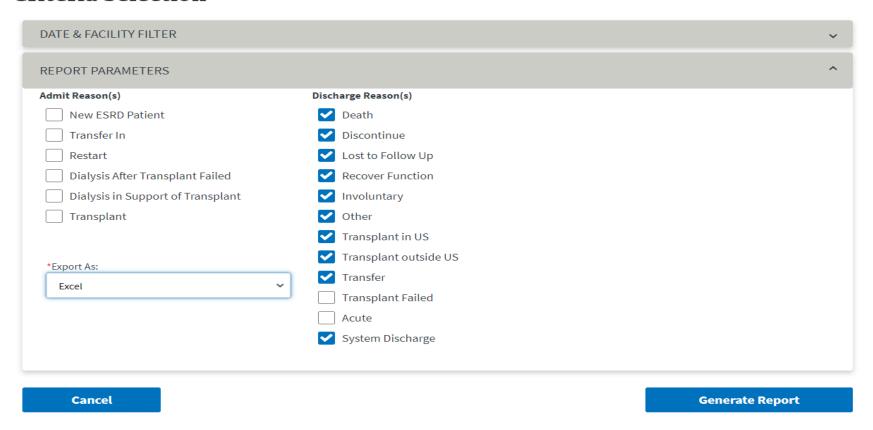

#### Please click on the Patient Events Report

- Begin to fill in the criteria selection
- Your date range can be whatever you choose. You can start from January or you can run one for each month to capture your admissions and discharges for the previous month. When working on the annual CMS 2744 you should run a report for the entire year from January 1 to December 31 (01/01/202\_ -12/31/202\_)
- Next under Network Selection, click Network 4
- Under Search Facility Name, Facility CCN or Dialysis Organization begin typing your CCN or facility name, when you see your facility below that box, click on it
- Under Report Parameters: select every option under Discharge Reason (s) but Transplant
   Failed and Acute
- Select to export to Excel
- Click Generate Report (Please note the page may just refresh and it looks as if nothing was done)
- Click on My Reports on the left hand side of the screen and if it went through you will see that the report is pending
- Wait a minute or two and then click on My Reports again and see if the report is listed as Completed
- Once completed, you should be able to click on the report to download it