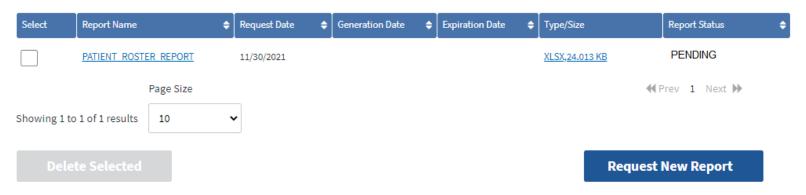

# Example of Patient Roster Report

| NETWOR         | RK 4         |               |               |              |             |           |             |                                   |            |        |                        |                                           |             |               |
|----------------|--------------|---------------|---------------|--------------|-------------|-----------|-------------|-----------------------------------|------------|--------|------------------------|-------------------------------------------|-------------|---------------|
| <b>Patient</b> | Roster Rep   | port As of: 1 | 1/30/2021     |              |             |           |             |                                   |            |        |                        |                                           |             |               |
| Report Rur     | Date: 11/30/ | 2021          |               |              |             |           |             |                                   |            |        |                        |                                           |             |               |
| CCN            | FACID        | Facility Name | BSO           | Facility NPI | EQRS ID     | Last Name | First Name  | Middle                            | DOB        | Gender | Ethnicity              | Race                                      | MBI         | Home<br>Phone |
| 100000         | 2100018611   | ABC DIALYSIS  | SESAME STREET | 1689176141   | 12345678910 | 4RUNNER   | TOYOTA      |                                   | 01/01/1901 | Male   | Not Hispanic or Latino | Black or African American                 | 1000        | 555555555     |
| 100000         | 2100018611   | ABC DIALYSIS  | SESAME STREET | 1689176141   | 12345678910 | ADAMS     | FESTER      |                                   | 01/01/1901 | Male   | Hispanic or Latino     | White                                     |             | 555555555     |
| 100000         | 2100018611   | ABC DIALYSIS  | SESAME STREET | 1689176141   | 12345678910 | ADAMS     | MORTICIA    |                                   | 01/01/1901 | Female | Not Hispanic or Latino | Native Hawaiian or Other Pacific Islander | ABCDEFGHU1  | 555555555     |
| 100000         | 2100018611   | ABC DIALYSIS  | SESAME STREET | 1689176141   | 12345678910 | ADAMS     | GRANDMA     |                                   | 01/01/1901 | Female | Not Hispanic or Latino | Black or African American                 | ABCDEFGHIU1 | 555555555     |
| 100000         | 2100018611   | ABC DIALYSIS  | SESAME STREET | 1689176141   | 12345678910 | ALFREDO   | FETTUCINE   |                                   | 01/01/1901 | Male   | Not Hispanic or Latino | Black or African American                 | ABCDEFGHU1  | 555555555     |
| 100000         | 2100018611   | ABC DIALYSIS  | SESAME STREET | 1689176141   | 12345678910 | BANANA    | CHIQUITA    |                                   | 01/01/1901 | Male   | Not Hispanic or Latino | Black or African American                 | ABCDEFGHU1  | 555555555     |
| 100000         | 2100018611   | ABC DIALYSIS  | SESAME STREET | 1689176141   | 12345678910 | BANNER    | BRUCE       |                                   | 01/01/1901 | Male   | Not Hispan yt          | Black or African American                 | ABCDEFGHU1  | 555555555     |
| 100000         | 2100018611   | ABC DIALYSIS  | SESAME STREET | 1689176141   | 12345678910 | BREAD     | CHALLAH     | M                                 | 01/01/1901 | Famala | Nor unit latin         | ack or African American                   | ABCDEFGHU1  | 555555555     |
| 100000         | 2100018611   | ABC DIALYSIS  | SESAME STREET | 1689176141   | 12345678910 | BROWNIE   | FUDGE       |                                   | 01/01/190  | Femal  | Mose Co O              | Black or African American                 | ABCDEFGHU1  | 555555555     |
| 100000         | 2100018611   | ABC DIALYSIS  | SESAME STREET | 1689176141   | 12345678910 | BUBBA     | HUBBA       |                                   | 01/01/1901 | ale    | Ni Amt or Latino       | White                                     | ABCDEFGHU1  | 555555555     |
| 100000         | 2100018611   | ABC DIALYSIS  | SESAME STREET | 1689176141   | 12345678910 | CABBAGE   | CORNED BEEF | 0                                 | 01/01/1901 |        | Not Hispanic or Latino | White                                     |             | 555555555     |
| 100000         | 2100018611   | ABC DIALYSIS  | SESAME STREET | 1689176141   | 12345678910 | CAKE      | RED VELVET  | 11                                | 01/0 1901  | Male   | Not Hispanic or Latino | Black or African American                 | ABCDEFGHIU1 | 555555555     |
| 100000         | 2100018611   | ABC DIALYSIS  | SESAME STREET | 1689176141   | 12345678910 | CHANEY    | YON (       | $\bigcup_{\lambda} \int_{\Gamma}$ | 01/01/1901 | Female | Not Hispanic or Latino | Black or African American                 | ABCDEFGHU1  | 555555555     |
| 100000         | 2100018611   | ABC DIALYSIS  | SESAME STREET | 1689176141   | 12345678910 | CHEESE    |             |                                   | 01/01/1901 | Male   | Not Hispanic or Latino | Black or African American                 | ABCDEFGHIU1 | 555555555     |
| 100000         | 2100018611   | ABC DIALYSIS  | SESAME STREET | 1689176141   | 12345678910 | 21/1      | LA ENANT    |                                   | 01/01/1901 | Female | Not Hispanic or Latino | Black or African American                 | ABCDEFGHU1  | 555555555     |
| 100000         | 2100018611   | ABC DIALYSIS  | SESAME STREET | 16891201     | 1234 (5510  | DEBE      | UTTLE       |                                   | 01/01/1901 | Female | Not Hispanic or Latino | Black or African American                 | ABCDEFGHIU1 | 555555555     |
| 100000         | 2100018611   | ABC DIALYSIS  | SESAME STREET | 16 76141     | 34 8910     | NUT       | GLAZED      |                                   | 01/01/1901 | Male   | Not Hispanic or Latino | Black or African American                 |             | 555555555     |
| 100000         | 2100018611   | ABC DIALYSIS  | SESAME STREET | 168 441      | 45670010    | DORITOS   | COOLRANCH   |                                   | 01/01/1901 | Female | Not Hispanic or Latino | Black or African American                 | ABCDEFGHU1  | 555555555     |
| 100000         | 2100018611   | ABC DIALYSIS  | SESAME STREET | 16891 41     | 12345678910 | DUCK      | DAFFY       |                                   | 01/01/1901 | Female | Not Hispanic or Latino | Black or African American                 | ABCDEFGHU1  | 555555555     |
| 100000         | 2100018611   | ABC DIALYSIS  | SESAME STREET | 1689176141   | 12345678910 | DUKE      | 80          |                                   | 01/01/1901 | Male   | Not Hispanic or Latino | Black or African American                 | ABCDEFGHU1  | 555555555     |
| 100000         | 2100018611   | ABC DIALYSIS  | SESAME STREET | 1689176141   | 12345678910 | DUKE      | LUKE        |                                   | 01/01/1901 | Male   | Not Hispanic or Latino | Black or African American                 | ABCDEFGHIU1 | 555555555     |
| 100000         | 2100018611   | ABC DIALYSIS  | SESAME STREET | 1689176141   | 12345678910 | DUMPLING  | STEAMED     |                                   | 01/01/1901 | Male   | Not Hispanic or Latino | Black or African American                 | ABCDEFGHU1  | 555555555     |
| 100000         | 2100018611   | ABC DIALYSIS  | SESAME STREET | 1689176141   | 12345678910 | FEMALE    | SINGLE      |                                   | 01/01/1901 | Male   | Not Hispanic or Latino | Black or African American                 | ABCDEFGHIU1 | 555555555     |
| 100000         | 2100018611   | ABC DIALYSIS  | SESAME STREET | 1689176141   | 12345678910 | FISH      | BLUE        |                                   | 01/01/1901 | Female | Not Hispanic or Latino | Black or African American                 | ABCDEFGHIU1 | 555555555     |
| 100000         | 2100018611   | ABC DIALYSIS  | SESAME STREET | 1689176141   | 12345678910 | FRIES     | STEAK       |                                   | 01/01/1901 | Male   | Not Hispanic or Latino | Black or African American                 | ABCDEFGHU1  | 555555555     |
| 100000         | 2100018611   | ABC DIALYSIS  | SESAME STREET | 1689176141   | 12345678910 | FRUIT     | KIWI        |                                   | 01/01/1901 | Female | Not Hispanic or Latino | Black or African American                 | ABCDEFGHU1  | 555555555     |
| 100000         | 2100018611   | ABC DIALYSIS  | SESAME STREET | 1689176141   | 12345678910 | FUDD      | ELMER       |                                   | 01/01/1901 | Female | Not Hispanic or Latino | Black or African American                 | ABCDEFGHU1  | 555555555     |
| 100000         | 2100018611   | ABC DIALYSIS  | SESAME STREET | 1689176141   | 12345678910 | GOOD GUY  | CHUCKIE     |                                   | 01/01/1901 | Female | Not Hispanic or Latino | Black or African American                 | ABCDEFGHU1  | 555555555     |