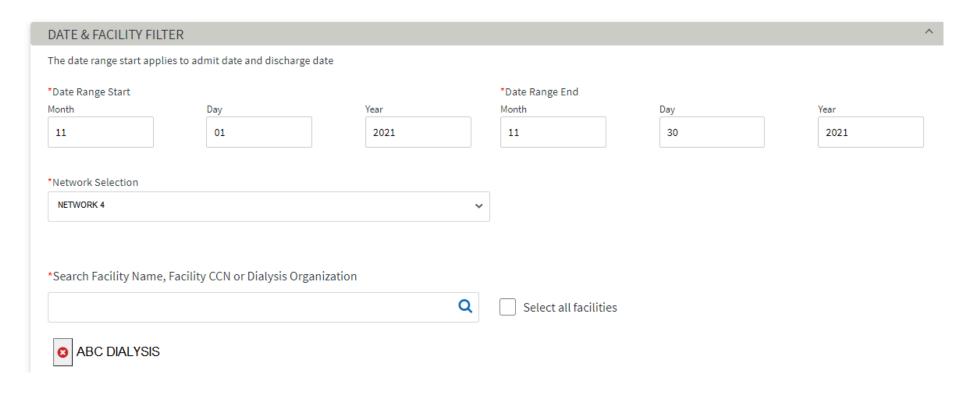

- Begin to fill in the criteria selection
- Your date range can be whatever you choose. You can start from January or you can run one for each month to capture your admissions and discharges for the previous month. When working on the annual CMS 2744 you should run a report for the entire year from January 1 to December 31 (01/01/202\_ 12/31/202\_)
- Next under Network Selection, click Network 4
- Under Search Facility Name, Facility CCN or Dialysis Organization begin typing your CCN or facility name, when you see your facility below that box, click on it
- Under Report Parameters: select every option under Admit Reasons but Dialysis in support of Transplant and Transplant
- Select to export to Excel
- Click Generate Report (Please note the page may just refresh and it looks as if nothing has happened)
- Click on My Reports on the left hand side of the screen and if it went through you will see that the report is pending
- Wait a minute or two and then click on My Reports again and see if the report is listed as Completed
- Once completed, you should be able to click on the report to download it