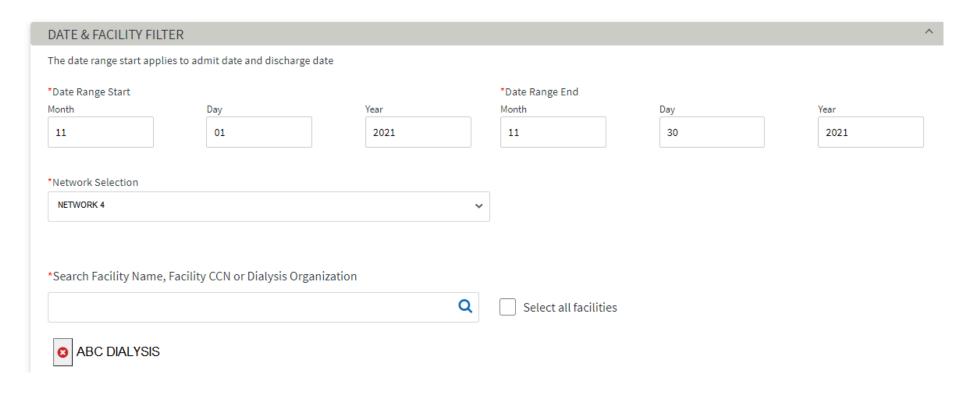

### Running Events Report for Discharges

#### Please click on the Patient Events Report

- Begin to fill in the criteria selection
- Your date range can be whatever you choose. You can start from January or you can run one for each month to capture your admissions and discharges for the previous month. When working on the annual CMS 2744 you should run a report for the entire year from January 1 to December 31 (01/01/202\_ -12/31/202\_)
- Next under Network Selection, click Network 4
- Under Search Facility Name, Facility CCN or Dialysis Organization begin typing your CCN or facility name, when you see your facility below that box, click on it
- Under Report Parameters: select every option under Discharge Reason (s) but Transplant
   Failed and Acute
- Select to export to Excel
- Click Generate Report (Please note the page may just refresh and it looks as if nothing was done)
- Click on My Reports on the left hand side of the screen and if it went through you will see that the report is pending
- Wait a minute or two and then click on My Reports again and see if the report is listed as Completed
- Once completed, you should be able to click on the report to download it